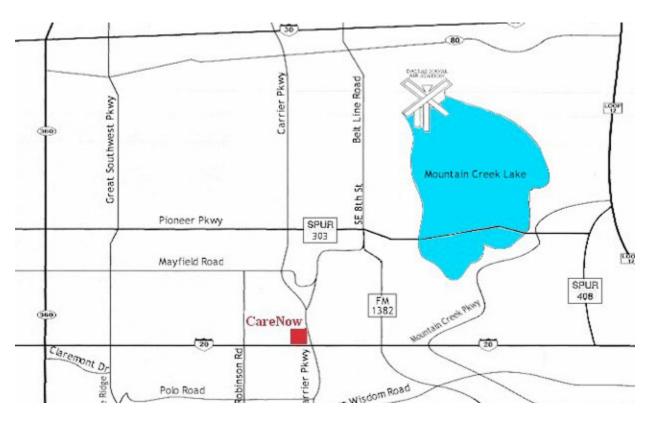

#### **Care Now**

3950 S. Carrier Parkway (Carrier Pkwy & E-20) Grand Prairie, TX 75052 972-264-5858

# **CareNow Grand Prairie**

Grand Prairie 3950 S Carrier Pkwy. Grand Prairie, TX 75052 (Carrier Pkwy. & I-20) 972-264-5858

### **Office Hours**

Weekdays 8am - 10pm Saturday 8am - 8pm Sunday 9am - 5pm

# **Physical Therapy Hours**

Monday 8am - 6pm Tuesday 8am - 2:30pm Wednesday 8am - 6pm Thursday 8am - 6pm Friday 8am - 2:30pm Saturday Closed Sunday Closed