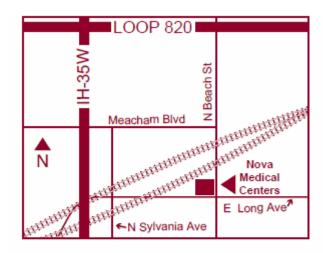

### **Nova Health Care**

3645 N. Beach Street Fort Worth, TX 76137 817-759-0004

# **N. Fort Worth Office**

3645 N. Beach Street Fort Worth, TX 76137 Phone: 817-759-0004

Fax: 817-759-0003