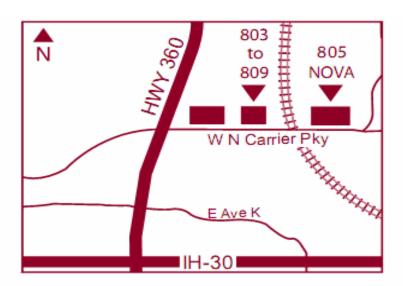

#### **Nova Health Care**

805 W. North Carrier Pkwy Suite #260 Grand Prairie, TX 75050 972-623-1111

# **Grand Prairie**

805 W North Carrier Pkwy, Suite 260

Grand Prairie, TX 75050

Phone: 972-623-1111 Fax: 972-623-1105

**Office Hours:** 

Call 911 for Medical