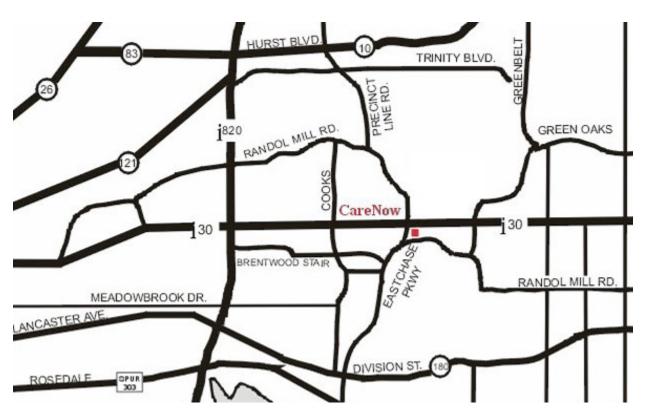

#### Care Now

1661 Eastchase (Eastchase & I-30) Fort Worth, TX 76120 817-459-2005

# CareNow Eastchase

Eastchase 1661 Eastchase Pkwy. Arlington, TX 76120 (Eastchase Pkwy. & I-30) 817-459-2005