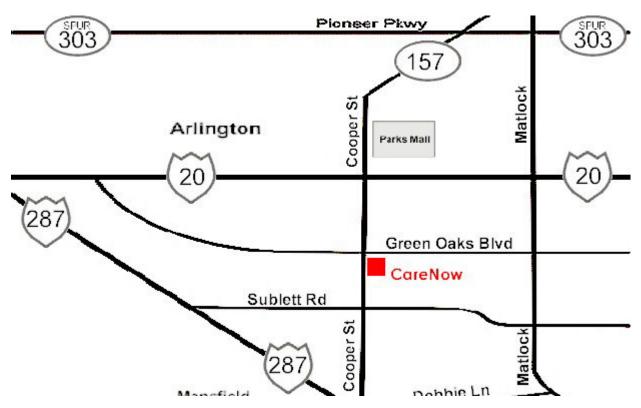

#### Care Now

5405 S. Cooper (Cooper & Green Oaks) Arlington, TX 76017 817-465-4928

# CareNow Arlington

Arlington 5405 S Cooper St. Arlington, TX 76017 (Cooper & Green Oaks) 817-465-4928