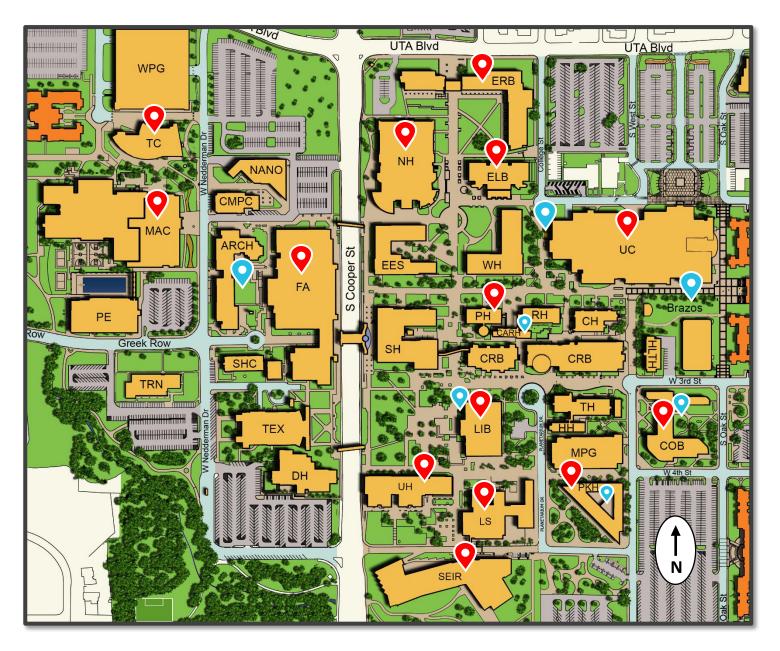

|                   | Laptop & Desktop Computing Power Stations                                                                         |                                                                                                          |                                                 |
|-------------------|-------------------------------------------------------------------------------------------------------------------|----------------------------------------------------------------------------------------------------------|-------------------------------------------------|
| Building          | <u>Laptop Study</u> (Powered Station Count <sup>1</sup> )                                                         | <u>Laptop Lounge</u> (Powered Station Count <sup>1</sup> )                                               | Desktop Computers (Station Count <sup>1</sup> ) |
| СОВ               | • Rm 340 (10+)<br>• Rooms <sup>2</sup> - 150, 151, 251, 253, 256 (10+ ea)                                         | 3rd Floor – South Corridor Booths (5)                                                                    | • Rm 336 - PC (10)                              |
| ELB               |                                                                                                                   |                                                                                                          | • Rm 256 - PC (12)                              |
| ERB               | 3rd Floor - Open Cubicle Area (across from<br>rooms 351-355, 25+)                                                 |                                                                                                          |                                                 |
| FA                |                                                                                                                   |                                                                                                          | • Rm 412A - PC (4) & Mac (7)                    |
| LIB               | Throughout the building <sup>3</sup>                                                                              | Throughout the building <sup>3</sup>                                                                     | Throughout the building - PC (55)               |
| LS                |                                                                                                                   | 1st Floor - West End Corridor/Lobby (10)                                                                 |                                                 |
| MAC               |                                                                                                                   | <ul><li>1st Floor - Lobby &amp; Corridor (25+)</li><li>2nd Floor - Alcoves in back hallway (8)</li></ul> | • 1st Floor - Lobby - PC (8)                    |
| NH                | <ul><li>1st Floor - Lobby and Corridor (30+)</li><li>2nd Floor - Corridor (6)</li></ul>                           |                                                                                                          |                                                 |
| PH                |                                                                                                                   | • 1st Floor - Open Area (8)                                                                              |                                                 |
| PKH               |                                                                                                                   | <ul><li>1st Floor - Corridor (15+)</li><li>2nd Floor - Corridor (10+)</li></ul>                          |                                                 |
| SEIR              |                                                                                                                   | • 2nd Floor Corridor (15+)                                                                               |                                                 |
| TC                |                                                                                                                   | • 2nd Floor - Open Area (20+)                                                                            |                                                 |
| UC                |                                                                                                                   | 2nd Floor - Open Area (20+)                                                                              | • 2nd Floor - Open Area - PC (15) & Mac (3)     |
| UH                | • Rm 107A (10+)                                                                                                   | 1st Floor - Corridor/Lobby (10+)                                                                         |                                                 |
| Outdoor<br>Spaces | <ul> <li>ARCH Courtyard (4)</li> <li>Brazos Park (4)</li> <li>CARL Deck (5)</li> <li>COB Deck – East S</li> </ul> | <ul> <li>LIB Deck at Entrance (6)</li> <li>ide (10)</li> <li>UC Deck – West End (10+)</li> </ul>         |                                                 |